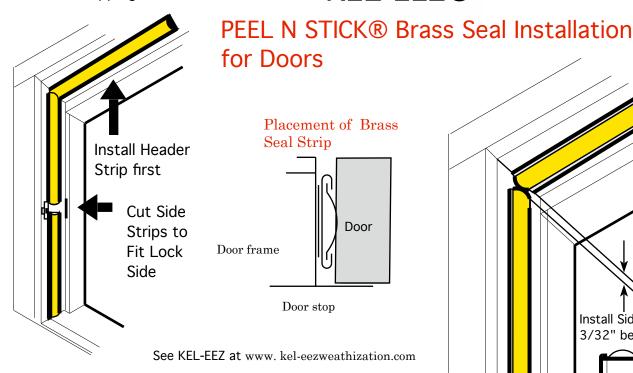

## PEEL N STICK Brass Door Seal Installation

- Remove all foreign materials. Clean the frame area where the PEEL N STICK adhesive will be bonded.
- 2. The surface should be clean smooth, flat and dry before proceeding.
- 3. The clearance between the door and door frame should be approximately 1/8". and not less than 1/16".
- 4. The shortest strip is the header seal.

Hold the brass insert flat with your thumb while cutting with scissors

- .6. Install side frame strips as above.
- 7. Close door for 20 minutes to give an even pressure on header (top) and sides. The PEEL N STICK adhesive bond strength will build to full strength in 24 hrs.at 70° F.