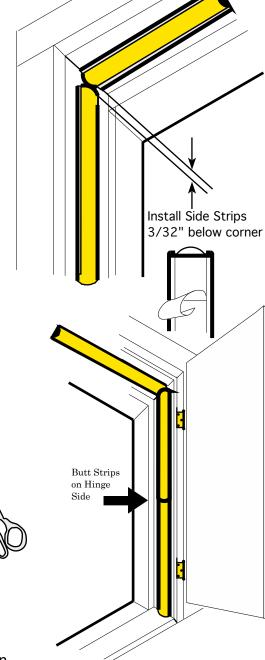

Hold the brass insert flat with your thumb while cutting with scissors

- .6. Install side frame strips as above.
- 7. Close door for 20 minutes to give an even pressure on header (top) and sides. The PEEL N STICK adhesive bond strength will build to full strength in 24 hrs.at 70° F.