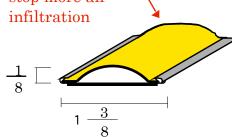

Door stop

The spring brass seal always presses against the door thus you stop more air infiltration

Clean the frame where the Brass strip will be bonded

Scroll down for Installation Instruction

Door and Door frame