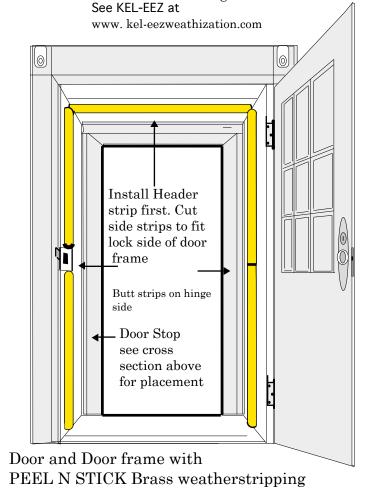

## PEEL N STICK® Brass

Seals the air space between the Door and Door Frame KEL-EEZ® products have been used in and designated for use in Historic Preservation

(Click on KEL-EEZ SEALER SALES ORDER form, at top, for quote or CALL 800 346-1995 with your question &/or to place order

Door stop

The spring brass seal always presses against the door thus you stop more air infiltration

Clean the frame where the Brass strip will be bonded

Scroll down for Installation Instruction

Door and Door frame