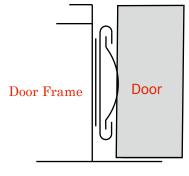

## PEEL N STICK® Brass

Seals the air space between the Door and Door Frame KEL-EEZ® products have been used in and designated for use in Historic Preservation

(Click on KEL-EEZ SEALER SALES ORDER form, at top, for quote or CALL 800 346-1995 with your question &/or to place order

Door stop

The spring brass seal always presses against the door thus you stop more air infiltration

Clean the frame where the Brass strip will be bonded

Scroll down for Installation Instruction

Door and Door frame